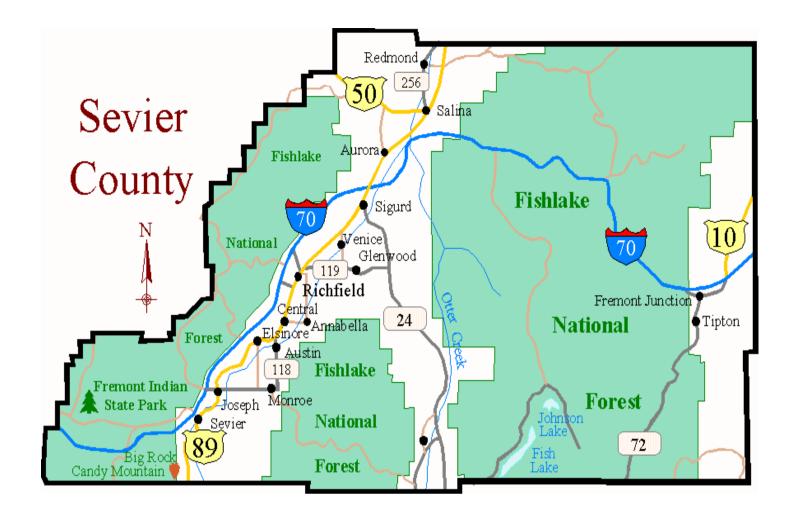

# **Popular Birding Places**

### Fish Lake

Directions: From Burrville (between Sigurd and Loa) go about 7 miles south on UT 24 and turn left. Go about 6 miles to the lake.

### **Hepplers Ponds**

Directions: From US 89 on the east outskirts of Richfield take Glenwood Road (UT 119) east to 2450 East, and going south on Hepplers Pond Road about a mile or so to the first of three major ponds which lie along the west side of the road.

From Annabella, go east on 200 North to 600 East and turn left (north), which leads to Hepplers Pond Road. Go about a mile on Hepplers Pond Road to the first of the ponds.

"Utah Birds" • Print Center - Dec 2000 • www.utahbirds.org

### Koosharum Reservoir

Directions: Koosharum Reservoir is located on State Highway 24 about 20 miles south of Sigurd and 20 miles north of Loa. (a couple of miles NE of Burryille)

## Redmond Lake (Reservoir)

Directions: Go west on 300 South Street in Redmond. The road bends south and becomes Redmond Lake Road. Go about 1/4 mile out of town to the reservoir.