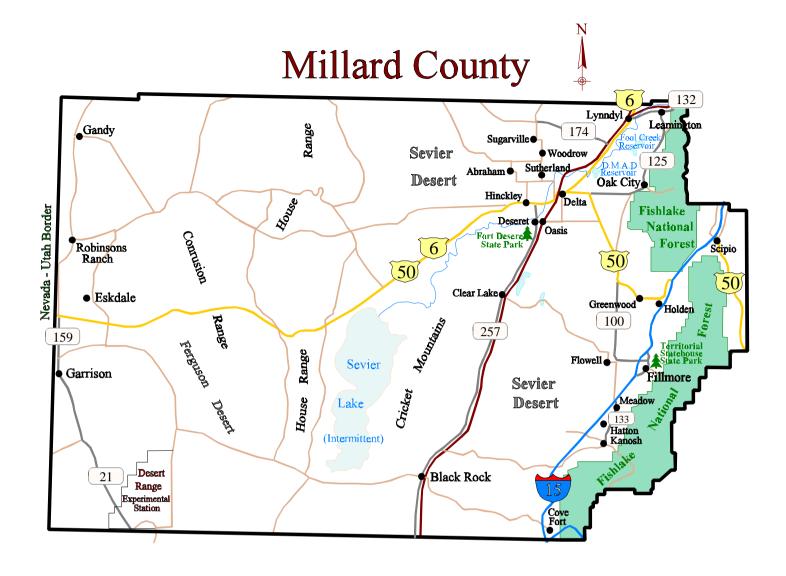

## Clear Lake Wildlife Management Area

Directions: Go about 10 miles south of Delta on UT 257 and turn left. It's about 6 miles on the graded dirt road.

#### Fool's Creek Reservoir

Directions: Fool Creek Reservoir is about 5 miles southeast of Lynndyl

#### **Gunnison Bend Reservoir**

Directions: Gunnison Bend Reservoir is north of US 6/50 between Delta and Hinckley.

## Kaufman Ranch

Directions: Kaufman Ranch is located at Black Rock, about 21 miles north of Milford on SR 257. Be sure stop at the house to request permission to bird the property.

"Utah Birds" • Print Center - Dec 2000 • www.utahbirds.org

#### **Pruess Lake**

Directions: The reservoir is just south of Garrison [about 3 miles], along SR 21. You can get there by taking SR 21 west from Milford, or by going west on US 6 from Delta, and taking SR 21 south from the Utah/Nevada border. ~ Mark Stackhouse

## Sinks Road (Sink Road)

Directions: 1. The Sink Road runs from Lynndyl to UT 125 (Between Learnington and Oak City).
2. The "sinks" road is a gravel road between US 6 and

SR 125 about 2 miles north of Oak City

## Wah Wah Ranch

Directions: Take State Highway 21 west from Milford about 25 miles. The Wah Wah Ranch is about 1/2 mile north of the highway, and the only spot of green in the valley.